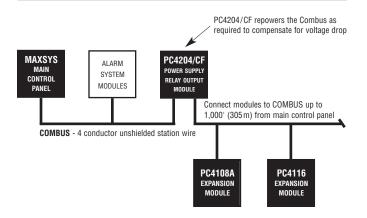

# PC4108A/4116

HARDWIRED ZONE EXPANSION MODULES

MAXSYS systems can be expanded in increments of 8 and 16 hardwired zones up to the rated capacity of each system using multiple PC4108A and PC4116 hardwired zone expansion modules.

Each module can be added as required anywhere on the system Combus providing the utmost in flexibility for hardwired zone expansion to meet customer requirements now and in the future!

#### **Typical System Arrangement**

PC4116