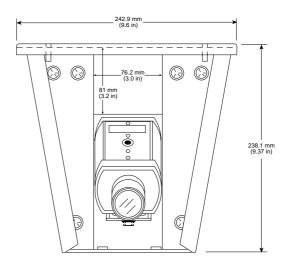

#### **Model Number**

Mechanical

Dimensions (H x W x D)  $\,\ldots\ldots\,$  238.1 x 242.9 x 241.3 mm

(9.37 x 9.6 x 9.5 in)

#### Construction

Finish .......Baked enamel texture Color .....Beige

Locking .......Two tamper resistant button head security

screws

Maximum Camera/

Camera Mounting ......Brackets with adjustable slots allow for