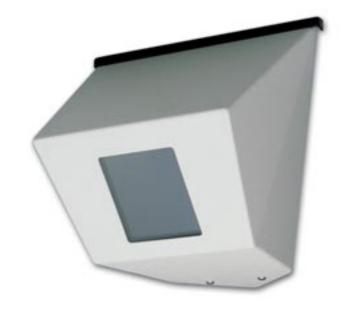

# AD1305 CORNER MOUNT HOUSING

The AD1305 is an attractive, tamper resistant corner-mounted housing. Primarily designed for use in elevators, this compact unit is also perfect for stairwells, entrances, hallways, small offices, jail holding rooms, etc.

The housing permits maximum viewing coverage in confined areas for most low-profile cameras using wide angle lenses. The exposed surface of the unit has a beige baked enamel finish.