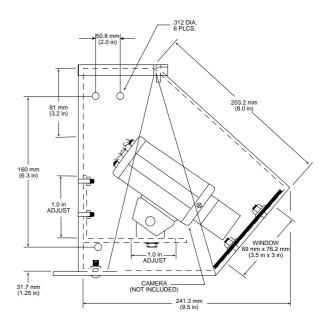

#### Construction

Finish .......Baked enamel texture Color .....Beige

Locking .......Two tamper resistant button head security

screws

Maximum Camera/

Camera Mounting ......Brackets with adjustable slots allow for

front to back and vertical camera movement

### INDOOR INSTALLATION ONLY

**Front View (No Cover)** 

**Side View (With Cover)**