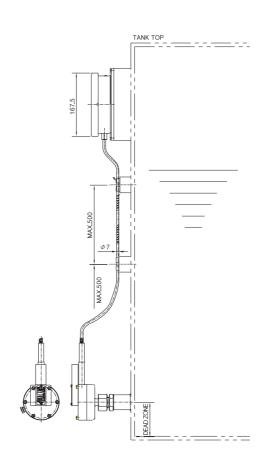

iscosity   | high viscosity | Accuracy            | Length          | Indication<br>Gauge | Capillary<br>Tube | Diaphragm |
| HB-SPCG-B150                                                  | General Liquid | PF3/4"          | N/A            | ±1.0% of Full Range | STD. 3M/MAX.16M | SUS304              | SUS304            | SUS316    |
| HB-SPCG-V150                                                  | General Liquid | 5K, 10K25A      | 5K, 10K25A     | ±1.0% of Full Range | STD. 3M/MAX.16M | SUS304              | SUS304            | SUS316    |
| Please consult with factory when other condition are required |                |                 |                |                     |                 |                     |                   |           |

### **INSTALLATION OF CONTENT GAUGE**





# OUTLINE / DIMENSIONS