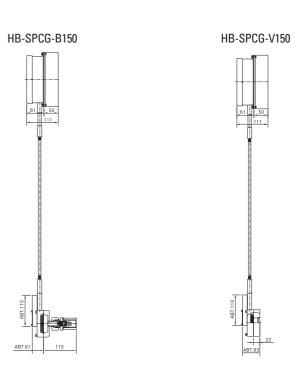

# Standard model and specification

| Stanuaru moderanu specinication                               |                |                 |                |                     |                 |                     |                   |           |
|---------------------------------------------------------------|----------------|-----------------|----------------|---------------------|-----------------|---------------------|-------------------|-----------|
| Model                                                         | Application    | Connection Size |                |                     | Capillay tube   | Material            |                   |           |
|                                                               |                | Low viscosity   | high viscosity | Accuracy            | Length          | Indication<br>Gauge | Capillary<br>Tube | Diaphragm |
| HB-SPCG-B150                                                  | General Liquid | PF3/4"          | N/A            | ±1.0% of Full Range | STD. 3M/MAX.16M | SUS304              | SUS304            | SUS316    |
| HB-SPCG-V150                                                  | General Liquid | 5K, 10K25A      | 5K, 10K25A     | ±1.0% of Full Range | STD. 3M/MAX.16M | SUS304              | SUS304            | SUS316    |
| Please consult with factory when other condition are required |                |                 |                |                     |                 |                     |                   |           |

# OUTLINE / DIMENSIONS