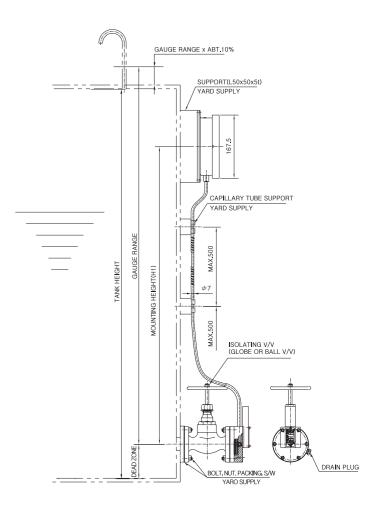

cosity   | high viscosity | Accuracy            | Length          | Indication<br>Gauge | Capillary<br>Tube | Diaphragm |
| HB-SPCG-B150                                                  | General Liquid | PF3/4"          | N/A            | ±1.0% of Full Range | STD. 3M/MAX.16M | SUS304              | SUS304            | SUS316    |
| HB-SPCG-V150                                                  | General Liquid | 5K, 10K25A      | 5K, 10K25A     | ±1.0% of Full Range | STD. 3M/MAX.16M | SUS304              | SUS304            | SUS316    |
| Please consult with factory when other condition are required |                |                 |                |                     |                 |                     |                   |           |

### **INSTALLATION OF CONTENT GAUGE**





# OUTLINE / DIMENSIONS