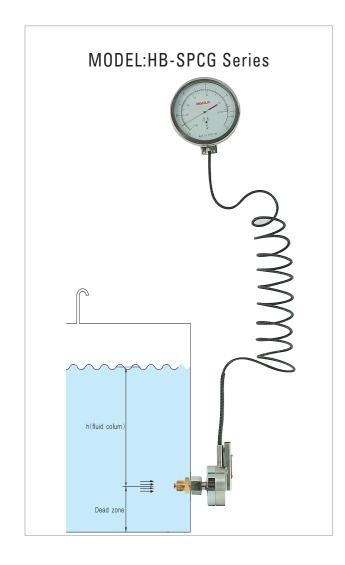

### **OPERATING PRINCIPLE**

Self-powered content gauge unit consists of transmitter chamber, capillary tube and indication gauge. The weight of the fluid column in the tank will be transformed into gas pressure in the transmitter chamber. The gas pressure is transferred to the indicating gauge through the capillary tube. That means, the weight of the fluid column in the tank is directly proportional to the indication. In case of over or under-pressure in the tank, it is impossible to compensate the value of gauging.

### **INSTALLATION OF CONTENT GAUGE**