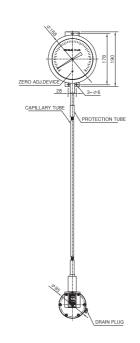

### **OPERATING PRINCIPLE**

Self-powered content gauge unit consists of transmitter chamber, capillary tube and indication gauge. The weight of the fluid column in the tank will be transformed into gas pressure in the transmitter chamber. The gas pressure is transferred to the indicating gauge through the capillary tube. That means, the weight of the fluid column in the tank is directly proportional to the indication. In case of over or under-pressure in the tank, it is impossible to compensate the value of gauging.

### **INSTALLATION OF CONTENT GAUGE**