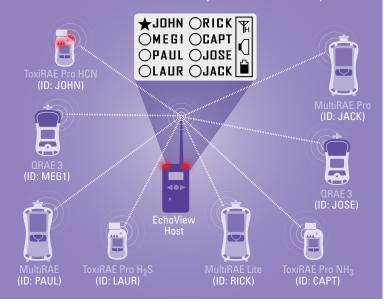

# **EchoView Host**

Mini-Controller Wireless Solution for Portable **Gas Monitors** 

The EchoView Host is a mini-controller that creates a self-contained intelligent wireless network that supports up to 8 monitors. The easy-to-read display allows connected devices' names to be customized for easy identification of the real-time readings. The EchoView Host provides immediate remote notification of alarm conditions to keep workers informed, connected and protected.

### **APPLICATIONS**

- Aircraft maintenance (wing tank entry)
- Confined space entry
- Environmental
- Fire service
- HazMat response
- Refinery turnarounds

- Remote wireless access to realtime readings and alarm status of portable gas monitors for faster incident response
- Supported wireless gas monitors:
  - ToxiRAE Pro single-gas monitor family
  - QRAE 3 multi-gas monitor family
  - MultiRAE multi-gas monitor family
- Intrinsically safe for Class I, Division 1 hazardous environments

### RAE SYSTEMS' CLOSED-LOOP WIRELESS SOLUTIONS FOR PORTABLE GAS MONITORS WITH ECHOVIEW HOST MINI-CONTROLLER

Mesh Router Enhances the Flexibility of the Wireless Solution