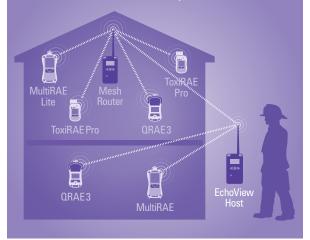

Mesh Router extends the communications range between the EchoView Host and gas monitors

### RAE SYSTEMS' CLOSED-LOOP WIRELESS SOLUTIONS FOR PORTABLE GAS MONITORS WITH ECHOVIEW HOST MINI-CONTROLLER

Mesh Router Enhances the Flexibility of the Wireless Solution