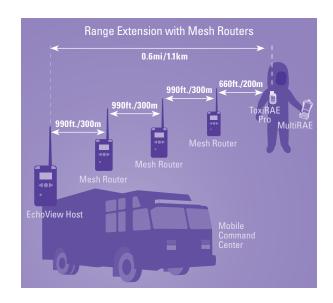

### **KEY FEATURES**

- Creates a self-contained intelligent wireless network that supports up to 8 monitors
- Communication range extendable to 0.6 mi (1 km) with Mesh Routers
- Field-replaceable battery with a 10-day runtime
- Bright-red high-visibility alarm lights
- Loud audible alarm, 90dB @ 30cm
- Highly-resistant to electromagnetic and radio interference
- IP-65 water and dust ingress protection rating

Mesh Router extends the communications range between the EchoView Host and gas monitors

### RAE SYSTEMS' CLOSED-LOOP WIRELESS SOLUTIONS FOR PORTABLE GAS MONITORS WITH ECHOVIEW HOST MINI-CONTROLLER

Mesh Router Enhances the Flexibility of the Wireless Solution