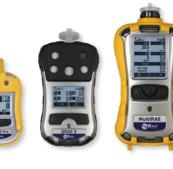

### **APPLICATIONS**

- Aircraft maintenance (wing tank entry)
- Confined space entry
- Environmental
- Fire service
- HazMat response
- Refinery turnarounds

- Remote wireless access to realtime readings and alarm status of portable gas monitors for faster incident response
- Supported wireless gas monitors:
  - ToxiRAE Pro single-gas monitor family
  - QRAE 3 multi-gas monitor family
  - MultiRAE multi-gas monitor family
- Intrinsically safe for Class I, Division 1 hazardous environments