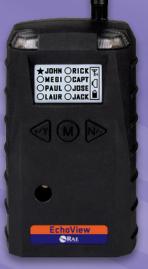

# **EchoView Host**

Mini-Controller Wireless Solution for Portable **Gas Monitors** 

The EchoView Host is a mini-controller that creates a self-contained intelligent wireless network that supports up to 8 monitors. The easy-to-read display allows connected devices' names to be customized for easy identification of the real-time readings. The EchoView Host provides immediate remote notification of alarm conditions to keep workers informed, connected and protected.

### **KEY FEATURES**

- Creates a self-contained intelligent wireless network that supports up to 8 monitors
- Communication range extendable to 0.6 mi (1 km) with Mesh Routers
- Field-replaceable battery with a 10-day runtime
- Bright-red high-visibility alarm lights
- Loud audible alarm, 90dB @ 30cm
- Highly-resistant to electromagnetic and radio interference
- IP-65 water and dust ingress protection rating