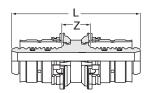

Tin-plated brass, with fixed press sleeves and pressing jaw stops. ■ For use in the installation of pipes in sprinkler ceilings according to VdS approval no. G 4060066.

| MLC-S Press Coupling |           |         |         |              |                               |  |  |
|----------------------|-----------|---------|---------|--------------|-------------------------------|--|--|
| Part No.             | Dimension | Z<br>mm | L<br>mm | Weight<br>kg | Approval &<br>Listings<br>VdS |  |  |
| 980308               | 32 x 32   | 12      | 73      | 0.161        | V                             |  |  |
| 1045996              | 50 x 50   | 13      | 88      | 0.358        | V                             |  |  |