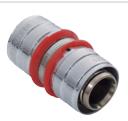

## **Press Coupling**

| Sizes           | 32 x 32 and 50 x 50         |
|-----------------|-----------------------------|
| Approvals       | VdS approval no. G 4060066. |
| Tech Data Sheet | Contact Tyco for details    |

Tin-plated brass, with fixed press sleeves and pressing jaw stops. ■ For use in the installation of pipes in sprinkler ceilings according to VdS approval no. G 4060066.

| MLC-S Press Coupling |           |         |         |              |                               |  |  |
|----------------------|-----------|---------|---------|--------------|-------------------------------|--|--|
| Part No.             | Dimension | Z<br>mm | L<br>mm | Weight<br>kg | Approval &<br>Listings<br>VdS |  |  |
| 980308               | 32 x 32   | 12      | 73      | 0.161        | V                             |  |  |
| 1045996              | 50 x 50   | 13      | 88      | 0.358        | V                             |  |  |