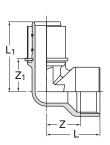

## Female Press Elbow 90°

| Sizes           | 32 x 3/4 FT and<br>50 x 3/4 FT |  |  |  |
|-----------------|--------------------------------|--|--|--|
| Approvals       | VdS approval no. G 4060066.    |  |  |  |
| Tech Data Sheet | Contact Tyco for details       |  |  |  |

| MLC-S Female Press Elbow 90° |             |         |                      |         |                      |              |                               |  |  |  |
|------------------------------|-------------|---------|----------------------|---------|----------------------|--------------|-------------------------------|--|--|--|
| Part No.                     | Dimension   | Z<br>mm | Z <sub>1</sub><br>mm | L<br>mm | L <sub>1</sub><br>mm | Weight<br>kg | Approval &<br>Listings<br>VdS |  |  |  |
| 1059146                      | 32 x 3/4 FT | 31      | 25                   | 47      | 56                   | 0.339        | V                             |  |  |  |
| 1059148                      | 50 x 3/4 FT | 31      | 41                   | 47      | 78                   | 0.685        | V                             |  |  |  |