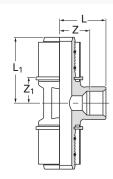

| MLC-S Female Press Sprinkler Tee |                  |         |                      |         |                      |              |                     |  |  |
|----------------------------------|------------------|---------|----------------------|---------|----------------------|--------------|---------------------|--|--|
| Part No.                         | Dimension        | Z<br>mm | Z <sub>1</sub><br>mm | L<br>mm | L <sub>1</sub><br>mm | Weight<br>kg | Approval & Listings |  |  |
|                                  |                  |         |                      |         |                      |              | VdS                 |  |  |
| 1059145                          | 50 x 3/4 FT x 50 | 31      | 34                   | -       | 47                   | 0.710        | V                   |  |  |