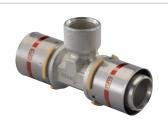

## Female Press Sprinkler Tee

| Sizes           | 50 x 3/4 FT x 50            |
|-----------------|-----------------------------|
| Approvals       | VdS approval no. G 4060066. |
| Tech Data Sheet | Contact Tyco for details    |

Tin-plated brass, with fixed press sleeve and red pressing jaw stop. 3/4 FT female thread for the connection of Tyco sprinkler boxes to the Tyco MLCP-S sprinkler pipes in sprinkler ceilings according to VdS approval no. G 4060066. Cylindrical female thread according to DIN EN 10226-1.

| MLC-S Female Press Sprinkler Tee |                  |         |                      |         |                      |              |                     |  |  |
|----------------------------------|------------------|---------|----------------------|---------|----------------------|--------------|---------------------|--|--|
| Part No.                         | Dimension        | Z<br>mm | Z <sub>1</sub><br>mm | L<br>mm | L <sub>1</sub><br>mm | Weight<br>kg | Approval & Listings |  |  |
|                                  |                  |         |                      |         |                      |              | VdS                 |  |  |
| 1059145                          | 50 x 3/4 FT x 50 | 31      | 34                   | -       | 47                   | 0.710        | V                   |  |  |