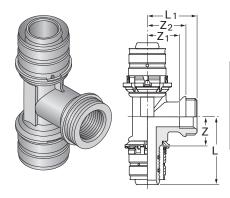

## Male/Female Press Sprinkler Tee

| Tech Data Sheet | Contact Tyco for details                               |
|-----------------|--------------------------------------------------------|
| Approvals       | VdS approval no. G 4060066.                            |
| Sizes           | 32 x 1 MT / 1/2 FT x 32 and<br>32 x 1 MT / 3/4 FT x 32 |

| MLC-S Male/Female Press Sprinkler Tee |                         |         |                      |                      |         |                      |              |                         |  |  |
|---------------------------------------|-------------------------|---------|----------------------|----------------------|---------|----------------------|--------------|-------------------------|--|--|
| Part No.                              | Dimension               | Z<br>mm | Z <sub>1</sub><br>mm | Z <sub>2</sub><br>mm | L<br>mm | L <sub>1</sub><br>mm | Weight<br>kg | Approval & Listings VdS |  |  |
| 986236                                | 32 x 1 MT / 1/2 FT x 32 | 26      | 29                   | 35                   | 56      | 45                   | 0.370        | V                       |  |  |
| 986336                                | 32 x 1 MT / 3/4 FT x 32 | 26      | 29                   | 35                   | 56      | 45                   | 0.354        | V                       |  |  |