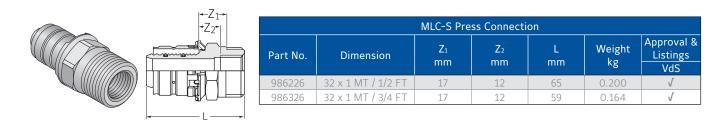

## **Press Connection**

|  | Sizes           | 32 x 1 MT / 1/2 FT and<br>32 x 1 MT / 3/4 FT |
|--|-----------------|----------------------------------------------|
|  | Approvals       | VdS approval no. G 4060066.                  |
|  | Tech Data Sheet | Contact Tyco for details                     |

Tin-plated brass, with fixed press sleeve and red pressing jaw stop. • 1 MT male thread for the connection of Tyco sprinkler boxes to the Tyco MLCP-S sprinkler pipes in sprinkler ceilings according to VdS approval no. G 4060066. • Cylindrical female thread according to DIN EN 10226-1.