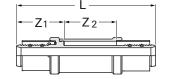

Tin-plated brass, with fixed press sleeve. Repair and compensating press fitting with extended inner insert. Adjusting range 48 mm.

| MLC-S Repair Coupling |           |          |                      |         |              |                               |  |
|-----------------------|-----------|----------|----------------------|---------|--------------|-------------------------------|--|
| Part No.              | Dimension | Z1<br>mm | Z <sub>2</sub><br>mm | L<br>mm | Weight<br>kg | Approval &<br>Listings<br>VdS |  |
| 946163                | 32 x 32   | 43       | 48                   | 125     | 0.360        |                               |  |