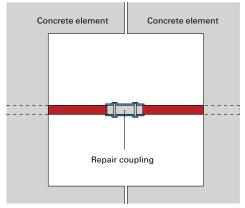

## **Repair Coupling**

| Sizes           | 32 x 32                     |
|-----------------|-----------------------------|
| Approvals       | VdS approval no. G 4060066. |
| Tech Data Sheet | Contact Tyco for details    |

Tin-plated brass, with fixed press sleeve. Repair and compensating press fitting with extended inner insert. Adjusting range 48 mm.

| MLC-S Repair Coupling |           |          |                      |         |              |                               |  |
|-----------------------|-----------|----------|----------------------|---------|--------------|-------------------------------|--|
| Part No.              | Dimension | Z1<br>mm | Z <sub>2</sub><br>mm | L<br>mm | Weight<br>kg | Approval &<br>Listings<br>VdS |  |
| 946163                | 32 x 32   | 43       | 48                   | 125     | 0.360        |                               |  |