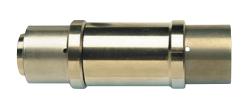

## **Repair Coupling**

| Sizes           | 32 x 32                     |
|-----------------|-----------------------------|
| Approvals       | VdS approval no. G 4060066. |
| Tech Data Sheet | Contact Tyco for details    |

Tin-plated brass, with fixed press sleeve. Repair and compensating press fitting with extended inner insert. Adjusting range 48 mm.

| MLC-S Repair Coupling |           |          |                      |         |              |                               |  |
|-----------------------|-----------|----------|----------------------|---------|--------------|-------------------------------|--|
| Part No.              | Dimension | Z1<br>mm | Z <sub>2</sub><br>mm | L<br>mm | Weight<br>kg | Approval &<br>Listings<br>VdS |  |
| 946163                | 32 x 32   | 43       | 48                   | 125     | 0.360        |                               |  |