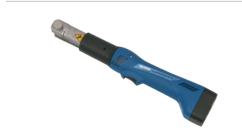

## Battery Pressing Tool Mini 32

| Sizes           | 14 to 32mm               |
|-----------------|--------------------------|
| Pressing Force  | min. 15 kN (linear)      |
| Pressing Time   | approx. 4 sec.           |
| Tech Data Sheet | Contact Tyco for details |

In plastic case, including battery, charger and pressing jaws for dimensions 16 / 20 / 25 / 32. Suitable for dimensions 14 – 32mm.

| MLC-S Battery Pressing Tool Mini 32 |                                                                   |       |
|-------------------------------------|-------------------------------------------------------------------|-------|
| Part No.                            | Туре                                                              | Unit  |
| 1083586                             | Mini 32 suitable for 14mm to 32mm pipe supplied with pressing jaw | 1 pc. |
| 990066                              | Replacement battery Mini                                          | 1 pc. |