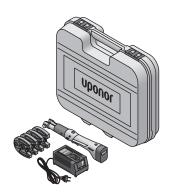

In plastic case, including battery, charger and pressing jaws for dimensions 16 / 20 / 25 / 32. Suitable for dimensions 14 – 32mm.

| MLC-S Battery Pressing Tool Mini 32 |                                                                   |       |
|-------------------------------------|-------------------------------------------------------------------|-------|
| Part No.                            | Туре                                                              | Unit  |
| 1083586                             | Mini 32 suitable for 14mm to 32mm pipe supplied with pressing jaw | 1 pc. |
| 990066                              | Replacement battery Mini                                          | 1 pc. |