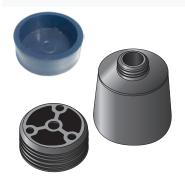

## Installation Cup, Plug, & Cap

| Sizes | 1" IS( |
|-------|--------|

Tech Data Sheet Contact Tyco for details

The Installation Cup is used in conjunction with the FSC (Flush Sprinkler for Concrete). The corresponding plug is used for fixing (with nails) the position of the cup. For more information on the usage of the Installation Cup see TFP645. The Installation Cup is re-useable. The plug is also available separately (PN 913131004).

| MLC-S Installation Cup, Plug and Cap |                                                        |    |    |      |     |
|--------------------------------------|--------------------------------------------------------|----|----|------|-----|
| Part No.                             | Dimension                                              | Н  | Ø  | Туре | Qty |
| 913131110                            | 3/4" ISO, Ø 70mm, h = 56mm                             | 65 | 70 | 32   | 1   |
| 1013423-1                            | An End Cap can be used to avoid concrete splashes      | 29 | 32 | -    | 1   |
| PLASTLOKKM7                          | The Plastic Plug for Metalcap 6 and 7. Must be used in | 29 | 32 | _    | 1   |