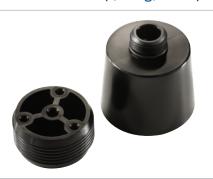

## Installation Cup, Plug, & Cap

| Sizes | 1" IS( |
|-------|--------|

Tech Data Sheet Contact Tyco for details

The Installation Cup is used in conjunction with the FSC (Flush Sprinkler for Concrete). The corresponding plug is used for fixing (with nails) the position of the cup. For more information on the usage of the Installation Cup see TFP645. The Installation Cup is re-useable. The plug is also available separately (PN 913131004).

| MLC-S Installation Cup, Plug and Cap |                                                        |    |    |      |     |
|--------------------------------------|--------------------------------------------------------|----|----|------|-----|
| Part No.                             | Dimension                                              | Н  | Ø  | Туре | Qty |
| 913131110                            | 3/4" ISO, Ø 70mm, h = 56mm                             | 65 | 70 | 32   | 1   |
| 1013423-1                            | An End Cap can be used to avoid concrete splashes      | 29 | 32 | -    | 1   |
| PLASTLOKKM7                          | The Plastic Plug for Metalcap 6 and 7. Must be used in | 29 | 32 | _    | 1   |