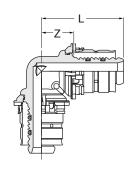

Tin-plated brass, with fixed press sleeves and pressing jaw stops. For use in the installation of pipes in sprinkler ceilings according to VdS approval no. G 4060066.

| MLC-S Press 90° Elbow |           |         |         |              |                               |  |  |
|-----------------------|-----------|---------|---------|--------------|-------------------------------|--|--|
| Part No.              | Dimension | Z<br>mm | L<br>mm | Weight<br>kg | Approval &<br>Listings<br>VdS |  |  |
| 980303                | 32 x 32   | 23      | 53      | 0.239        | √                             |  |  |
| 1045984               | 50 x 50   | 41      | 78      | 0.687        | V                             |  |  |