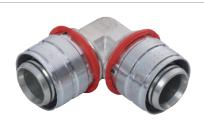

## Press Elbow 90°

| Sizes           | 32 x 32 and 50 x 50         |
|-----------------|-----------------------------|
| Approvals       | VdS approval no. G 4060066. |
| Tech Data Sheet | Contact Tyco for details    |

Tin-plated brass, with fixed press sleeves and pressing jaw stops. For use in the installation of pipes in sprinkler ceilings according to VdS approval no. G 4060066.

| MLC-S Press 90° Elbow |           |         |         |              |                               |  |  |
|-----------------------|-----------|---------|---------|--------------|-------------------------------|--|--|
| Part No.              | Dimension | Z<br>mm | L<br>mm | Weight<br>kg | Approval &<br>Listings<br>VdS |  |  |
| 980303                | 32 x 32   | 23      | 53      | 0.239        | √                             |  |  |
| 1045984               | 50 x 50   | 41      | 78      | 0.687        | V                             |  |  |