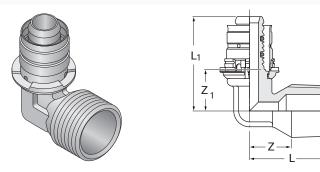

## Press Male 90° Elbow

|  | Sizes           | 32 x 1 MT                   |  |  |
|--|-----------------|-----------------------------|--|--|
|  | Approvals       | VdS approval no. G 4060066. |  |  |
|  | Tech Data Sheet | Contact Tyco for details    |  |  |

Tin-plated brass, with fixed press sleeve and pressing jaw stop. • For the connection of the sprinkler ceiling to the extinguishing water supply system according to VdS approval no. G 4060066. • Male thread according to DIN EN 10226-1 for sealing.

| MLC-S Press Male 90° Elbow |           |    |                      |    |                      |              |                        |  |
|----------------------------|-----------|----|----------------------|----|----------------------|--------------|------------------------|--|
| Part No.                   | Dimension | Z  | Z <sup>1</sup><br>mm | L  | L <sup>1</sup><br>mm | Weight<br>kg | Approval &<br>Listings |  |
|                            |           |    |                      |    |                      | l S          | VdS                    |  |
| 980304                     | 32 x 1 MT | 26 | 28                   | 44 | 58                   | 0.259        |                        |  |