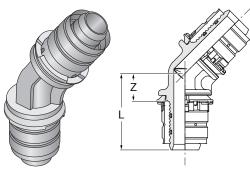

## Press 45° Elbow

Tin-plated brass, with fixed press sleeves and pressing jaw stops. For use in the installation of pipes in sprinkler ceilings according to VdS approval no. G 4060066.

| Ş | MLC-S Press 45° Elbow |           |         |         |              |                               |
|---|-----------------------|-----------|---------|---------|--------------|-------------------------------|
|   | Part No.              | Dimension | Z<br>mm | L<br>mm | Weight<br>kg | Approval &<br>Listings<br>VdS |
|   | 1045990               | 50 x 50   | 25      | 63      | 0.556        |                               |