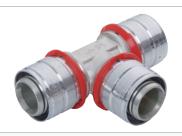

## Press Tee

| Sizes           | 32 x 32 x 32 and 50 x 50 x 50 |
|-----------------|-------------------------------|
| Approvals       | VdS approval no. G 4060066.   |
| Tech Data Sheet | Contact Tyco for details      |

Tin-plated brass, with fixed press sleeves and pressing jaw stops. ■ For use in the installation of pipes in sprinkler ceilings according to VdS approval no. G 4060066.

| MLC-S Press Tee |              |         |         |              |                        |  |  |
|-----------------|--------------|---------|---------|--------------|------------------------|--|--|
| Part No.        | Dimension    | Z<br>mm | L<br>mm | Weight<br>kg | Approval &<br>Listings |  |  |
|                 |              | '''''   |         | ۸۶           | VdS                    |  |  |
| 980307          | 32 x 32 x 32 | 23      | 53      | 0.330        | V                      |  |  |
| 1045992         | 50 x 50 x 50 | 41      | 78      | 0.962        | V                      |  |  |