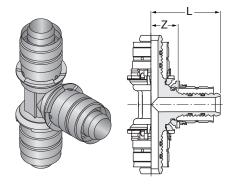

Tin-plated brass, with fixed press sleeves and pressing jaw stops. ■ For use in the installation of pipes in sprinkler ceilings according to VdS approval no. G 4060066.

| MLC-S Press Tee |              |         |         |              |                        |  |  |
|-----------------|--------------|---------|---------|--------------|------------------------|--|--|
| Part No.        | Dimension    | Z<br>mm | L<br>mm | Weight<br>kg | Approval &<br>Listings |  |  |
|                 |              | '''''   |         | ۸۶           | VdS                    |  |  |
| 980307          | 32 x 32 x 32 | 23      | 53      | 0.330        | V                      |  |  |
| 1045992         | 50 x 50 x 50 | 41      | 78      | 0.962        | V                      |  |  |