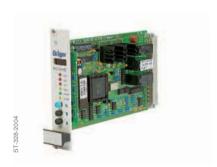

## Dräger REGARD SE Ex Control card

A single channel control card with local display, 3 gas alarm levels, optional fault, repeat 4 to 20 mA and a remote reset input.

The Dräger REGARD SE Ex single channel control card is a universal control card for all Pellistor gas detectors. Each card is fully configurable to match the parameters of an associated Pellistor. The control card is fully independent and standalone, or can be addressed to interfacewith other system cards.

## **FEATURES AND BENEFITS**

- Measuring for Hydrocarbons & H2
- Suitable for all 3 wire pellistors
- Fully configurable
- Simple operation
- Continuous display
- Password protected

Dräger REGARD SE Ex