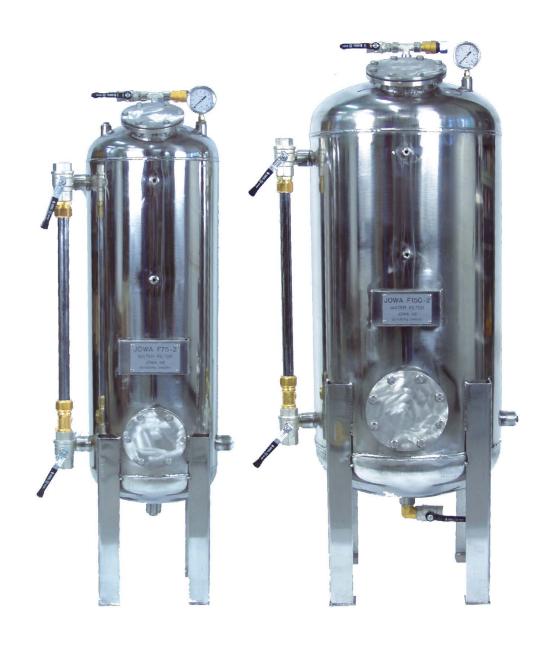

### FILTERS FOR VARIOUS WATER TREATMENTS

#### Material

- » The filter tank is made of stainless steel (316L).
- » Pipes are chrome-plated copper.
- » Valves are chrome-plated brass.

#### Main features

- » Easy to install
- » Easy to operate and maintain
- » Made of stainless steel(316L)
- » Specifications

| Size              | 75   | 150  | 300  | 500  | 750  | 2000 |
|-------------------|------|------|------|------|------|------|
| Capacity (m³/h)   | 1.0  | 2.5  | 5.0  | 8.0  | 10.0 | 20.0 |
| Weight empty (kg) | 40   | 75   | 100  | 125  | 200  | 800  |
| Tot height (mm)   | 1120 | 1120 | 1570 | 1790 | 1830 | 2420 |
| Tank (ø mm)       | 300  | 450  | 550  | 650  | 800  | 1100 |
| Tot Width (mm)    | 420  | 600  | 700  | 830  | 980  | 1310 |