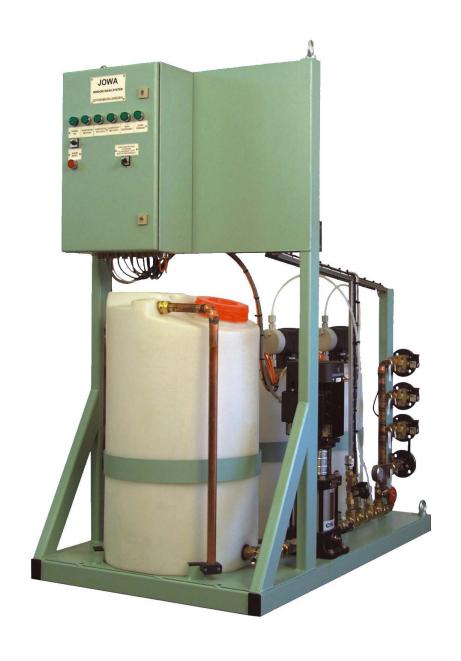

## **CLEAN WINDOWS**

The system supplies wheelhouse with pressurised tempered water including cleaning detergent and rinsing fluid. The system is specially designed to suit the number of spraying nozzles, which is dependent on the size and design of the wheelhouses and yards, or owners request.

After use the water is removed from the pipe system by adding pressurised air.

The system is equipped with a PLC for fully automatic operation of the system controlled from the wheelhouse e.g. start or stop working on the chosen section.