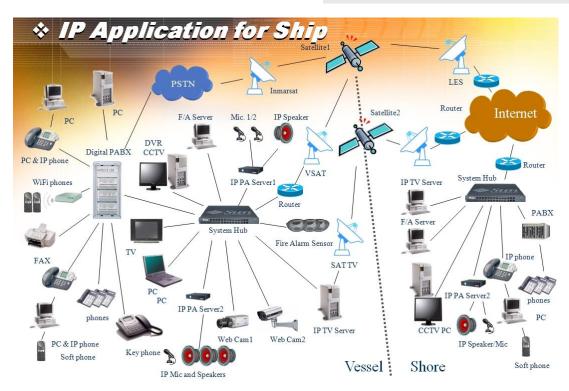

### - Digital Infotainment System (DIS)

DIS is an IP based communication system especially designed for marine uses. All IP based equipment can be connected via a digital network.

PABX (Private Automatic Branch eXchange): Internal and external telephone communications are connected through this system. This system contains a combination of VOIP, digital and analogue internal telephones and external lines. VSAT, GSM and Inmarsat can be interfaced to the system. Wireless phones with roaming function are also available.

CCTV (Closed Circuit Television): Video and audio signal for monitoring purposes are digitised and transmitted through the network and internet connection. The ultimate benefit of digital CCTV over analogue CCTV system is greater flexibility, better performance, and easier installation.

IPTV/Internet Radio: This infotainment system contains a media encoder, video server and set top box. Through that, it can distribute IPTV, internet radio as well as any other video data (multimedia) source through the network to provide entertainment on board.

TVRO (Television Receive-Only): TVRO is one of the satellite TV system. The term TVRO (C/Ku bands) is used in the North American continent to refer the Free to Air (FTA) systems of Europe, Asia, and other continents.

VSAT (Very Small Aperture Terminal): The VSAT is a two-way satellite ground station or a stabilised maritime mobile antenna with a dish antenna that is smaller than 3 meters. The majority of VSAT antennae range from 75 cm to 1.2 m. Data rates typically range from 56 Kbit/s up to 4 Mbit/s.

LAN (Local Area Network) and Computer System: The local area network in the system is an advanced Layer 2/3 network with a large number of features. PoE function on all ports is the standard feature: i.e. an IP telephone does not need a separate power supply, which makes it easier and cheaper to install.

# **Digital Infotainment** System (DIS)

Digital Network Solution (IP/Wi-Fi & soft phone, CCTV, IPTV, PC & wireless network and servers)

- Digital Infotainment System (DIS)

-1. PABX : Analogue, Digital, IP, Wi-Fi Phone -2. CCTV : Analog & IP Camera, Matrix, DVR -3. IPTV : IPTV, TV-Server, Set Top Box

-4. TVRO : Sphere Radome, FTA, Controller, A/D Encoder

-5. VSAT : Sphere Radome, Controller, Modem, -5. LAN Network : POE Switch, Optic Distributer, Patch Panel, FC

IP Network System Diagram (PABX/IP-TV/CCTV/TVRO/VSAT/CAS/LAN)