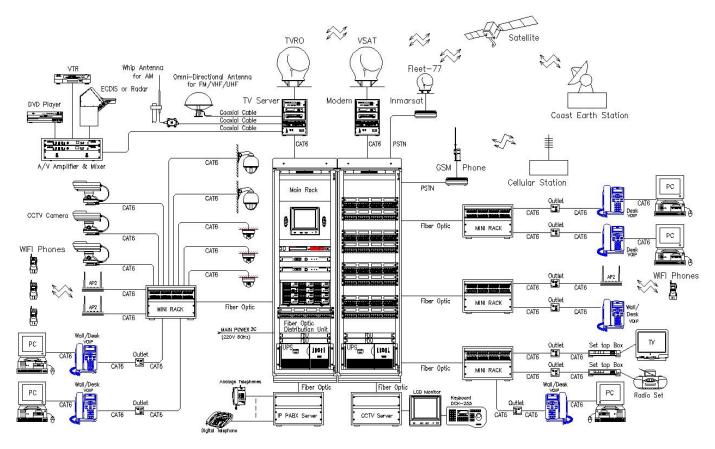

# **Digital Infotainment** System (DIS)

Digital Network Solution (IP/Wi-Fi & soft phone, CCTV, IPTV, PC & wireless network and servers)

- Digital Infotainment System (DIS)

-1. PABX : Analogue, Digital, IP, Wi-Fi Phone -2. CCTV : Analog & IP Camera, Matrix, DVR -3. IPTV : IPTV, TV-Server, Set Top Box

-4. TVRO : Sphere Radome, FTA, Controller, A/D Encoder

-5. VSAT : Sphere Radome, Controller, Modem, -5. LAN Network : POE Switch, Optic Distributer, Patch Panel, FC

IP Network System Diagram (PABX/IP-TV/CCTV/TVRO/VSAT/CAS/LAN)