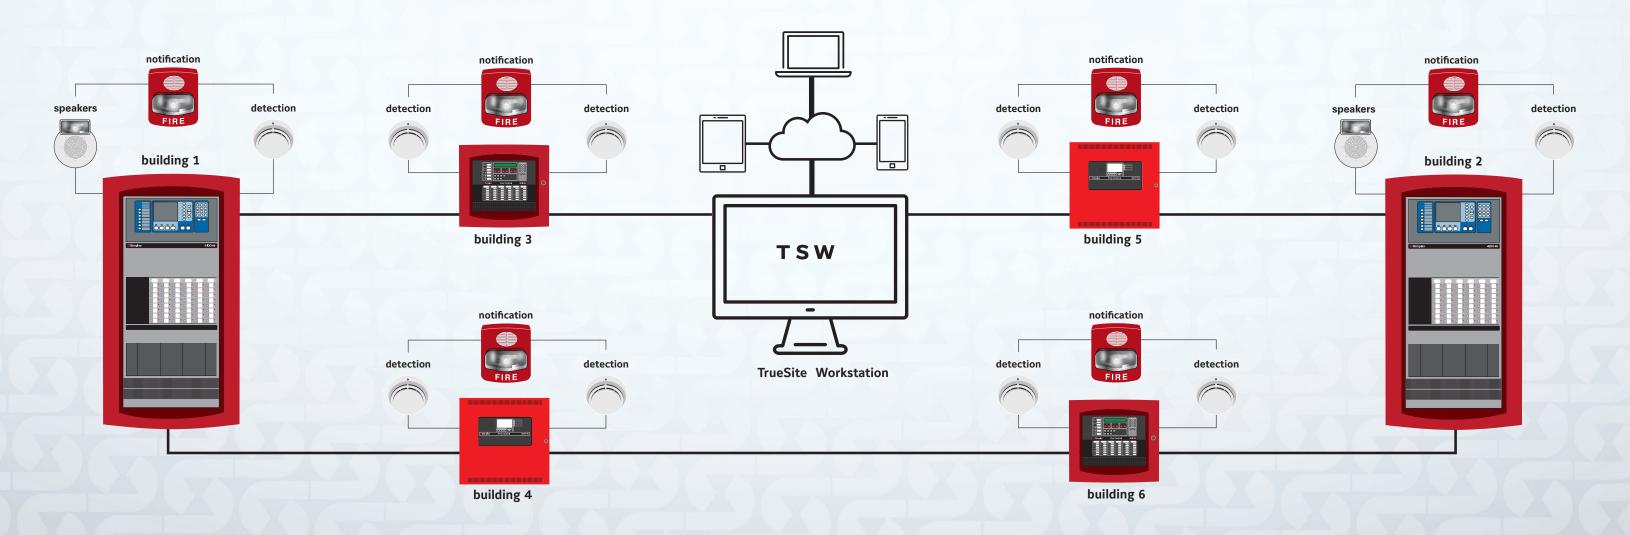

# 1 INDUSTRY-LEADING TECHNOLOGY

In complex multi-building environments, the ability to quickly respond to an emergency from a central command center is key to providing optimal protection for people, property and assets. Developed specifically for large network installations, the TrueSite Workstation provides next-generation capabilities that make it an ideal life safety solution for commercial facilities, universities, hospitals, airports and other challenging locales.

## 3 RELIABLE INTEGRATION, SUPERB SURVIVABILITY

Through its Digital Alarm Communication Receiver interface, the TrueSite Workstation can integrate with panels from other vendors, as well as panels that can't be networked due to their remote location. And since it operates as an actual node on the fire alarm network – providing peer-to-peer linkage with all network panels – TrueSite can continue to operate even if some nodes or parts of the network are impaired due to a catastrophic event.

## 4 A POWERFUL PLATFORM FOR STREAMLINED MANAGEMENT

The effectiveness of a large fire alarm system not only depends on the breadth and depth of data it provides, but in the ability to centrally manage this wide array of information. And the TrueSite Workstation doesn't disappoint. With standout power, flexibility and ease of use, it can seamlessly process information from thousands of detectors and other devices.

### **Simplex TrueSite Workstation**

Designed for large facilities panel and campus environments, the TrueSite Workstation is a PC-based graphical command center that runs on MS Windows and can monitor and control 687 network nodes and up to 100,000 devices. If a fire occurs, a high-resolution graphical display shows all locations on a campus-wide map and individual building floor plans, allowing for an immediate and well-informed response. True peer-to-peer linkage with all network panels helps ensure continued operation even if individual nodes fail. TrueSite also shows errors and faults and can be used to view and export extensive reports and historical logs.