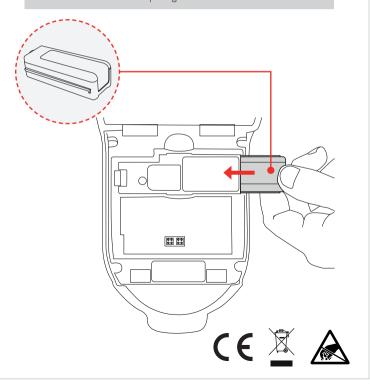

### Removal

• Remove the empty smoke cartridge from the generator. (Do not remove the generator.)

#### Replacement

- Do not insert the smoke cartridge without the generator fitted into the main unit.
- Slide the smoke cartridge completely into the generator housing following the guide rails.
- Once inserted into the generator do not remove until indicated that a replacement is necessary.

**Do not re-use** old smoke cartridges.